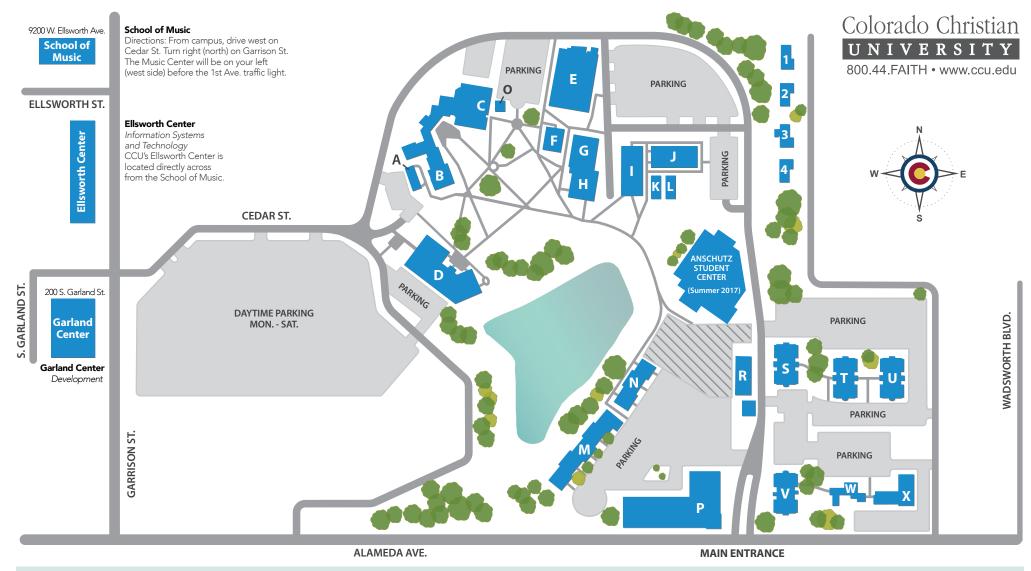

## A. Cedar Center

- Employment Management Services (EMS)
- · College of Adult and **Graduate Studies**

### **B. Clifton Fowler Library** C. Beckman Center

- Academic Affairs
- Classrooms
- Faculty Offices
- President's Office
- School of Humanities and Sciences
- Science Lab
- Centennial Institute

### D. Leprino Hall

- Classrooms
- School of Business and Leadership
- School of Education
- School of Humanities and Sciences
- School of Theology
- · College of Adult and Graduate Studies

#### E. Event Center

- Athletic Offices
- Fitness Center

# F. Campus Ministries & Student **Activities Building**

- Service Central (North Side)
- G. Conference Services/Sodexho
- **H. Dining Commons**
- I. Patrick Henry Hall
  - Mail Services
- J. Armando Valladares Center
  - Admissions Welcome Center
- K. Francis Schaeffer Hall
- L. Susan B. Anthony Hall
- M. Waite Hall
  - Security
- N. Harwood Hall

# O. Prayer Chapel

- P. Yetter Hall
- **R. Student Union** 
  - Cougar Den
- S. Kit Carson
- T. Red Cloud
- **U. Snowmass**
- V. LaPlata

# W. Facility Services

- Counseling (West side)
- Facilities/Janitorial
- Facility Rental
- Grounds

### X. Dietrich Bonhoeffer Center

- Bookstore
- Department of Residence Life
- Health Services
- Life Directions Center
- Office of Student Life
- 1. Abraham Kuyper House
- 2. Florence Nightingale House
- 3. Booker T. Washington House
- 4. Margaret Thatcher House